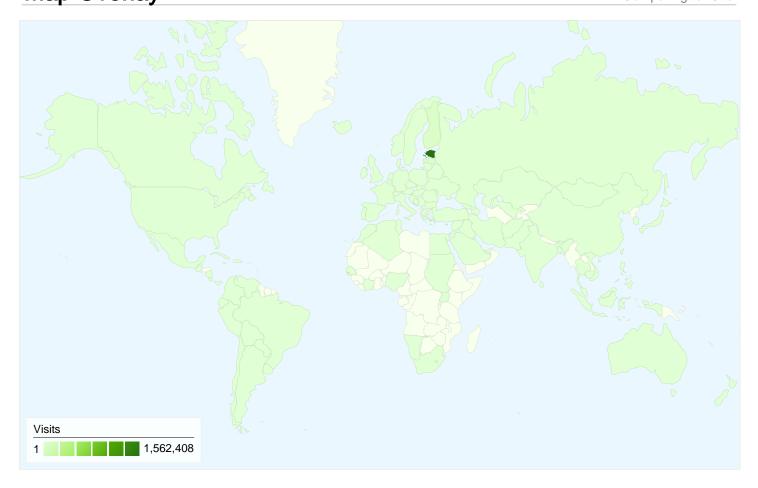

# 1,703,946 visits came from 126 countries/territories

| Site Usage                                         |                                                    |                                                       |             |                                                       |                          |                                                      |  |
|----------------------------------------------------|----------------------------------------------------|-------------------------------------------------------|-------------|-------------------------------------------------------|--------------------------|------------------------------------------------------|--|
| Visits<br>1,703,946<br>% of Site Total:<br>100.00% | Pages/Visit<br>10.32<br>Site Avg:<br>10.32 (0.00%) | Avg. Time on Site 00:04:49 Site Avg: 00:04:49 (0.00%) |             | % New Visits<br>12.68%<br>Site Avg:<br>12.66% (0.12%) | <b>29.54</b> 9 Site Avg: | Bounce Rate<br>29.54%<br>Site Avg:<br>29.54% (0.00%) |  |
| Country/Territory                                  |                                                    | Visits                                                | Pages/Visit | Avg. Time on<br>Site                                  | % New Visits             | Bounce Rate                                          |  |
| Estonia                                            |                                                    | 1,562,408                                             | 10.41       | 00:04:52                                              | 11.45%                   | 29.08%                                               |  |
| Finland                                            |                                                    | 51,088                                                | 10.26       | 00:04:53                                              | 24.05%                   | 28.50%                                               |  |
| Latvia                                             |                                                    | 35,891                                                | 11.13       | 00:04:13                                              | 14.72%                   | 30.00%                                               |  |
| Lithuania                                          |                                                    | 10,140                                                | 7.89        | 00:04:17                                              | 21.22%                   | 34.79%                                               |  |
| France                                             |                                                    | 6,178                                                 | 3.51        | 00:01:30                                              | 67.58%                   | 70.61%                                               |  |
| Sweden                                             |                                                    | 5,255                                                 | 6.84        | 00:03:37                                              | 18.73%                   | 47.94%                                               |  |
| Russia                                             |                                                    | 5,095                                                 | 10.55       | 00:04:29                                              | 29.21%                   | 33.94%                                               |  |
| Norway                                             |                                                    | 4,020                                                 | 10.38       | 00:07:23                                              | 22.19%                   | 25.47%                                               |  |
| Germany                                            |                                                    | 3,909                                                 | 6.30        | 00:03:14                                              | 25.61%                   | 36.17%                                               |  |
| United States                                      |                                                    | 3,452                                                 | 4.06        | 00:02:07                                              | 72.25%                   | 71.67%                                               |  |