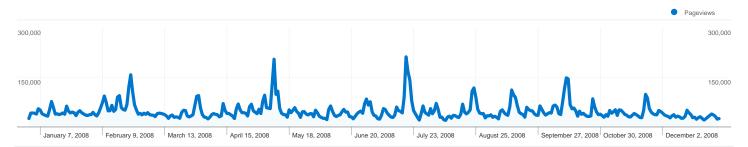

## Pages on this site were viewed a total of 17,578,293 times

17,578,293 Pageviews

11,441,402 Unique Views

29.54% Bounce Rate