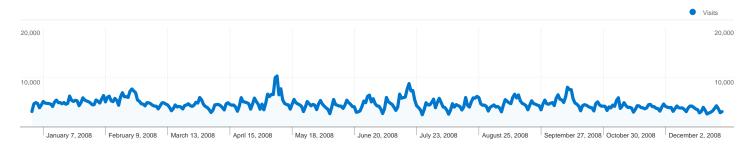

#### Site Usage

1,703,946 Visits

17,578,293 Pageviews

10.32 Pages/Visit

29.54% Bounce Rate

مىللىلسلىسكى 00:04:49 Avg. Time on Site

12.66% % New Visits

| Traffic Sources Overview |                                             |  |  |  |
|--------------------------|---------------------------------------------|--|--|--|
|                          | Referring Sites 794,169.00 (46.61%)         |  |  |  |
|                          | ■ <b>Direct Traffic</b> 674,993.00 (39.61%) |  |  |  |
|                          | ■ Search Engines 234,781.00 (13.78%)        |  |  |  |
|                          | Other 3 (> 0.00%)                           |  |  |  |

#### 232,163 people visited this site

1,703,946 Visits

232,163 Absolute Unique Visitors

17,578,293 Pageviews

10.32 Average Pageviews

مىللىلىلىلىك 00:04:49 Time on Site

29.54% Bounce Rate

12.66% New Visits