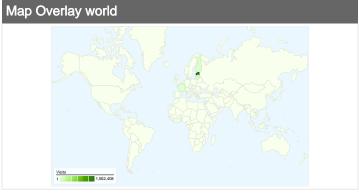

# 1,703,946 visits came from 126 countries/territories

| Site Usage                                         |                                                    |                                                       |             |                                                       |                          |                                                      |  |
|----------------------------------------------------|----------------------------------------------------|-------------------------------------------------------|-------------|-------------------------------------------------------|--------------------------|------------------------------------------------------|--|
| Visits<br>1,703,946<br>% of Site Total:<br>100.00% | Pages/Visit<br>10.32<br>Site Avg:<br>10.32 (0.00%) | Avg. Time on Site 00:04:49 Site Avg: 00:04:49 (0.00%) |             | % New Visits<br>12.68%<br>Site Avg:<br>12.66% (0.12%) | <b>29.54</b> 9 Site Avg: | Bounce Rate<br>29.54%<br>Site Avg:<br>29.54% (0.00%) |  |
| Country/Territory                                  |                                                    | Visits                                                | Pages/Visit | Avg. Time on<br>Site                                  | % New Visits             | Bounce Rate                                          |  |
| Estonia                                            |                                                    | 1,562,408                                             | 10.41       | 00:04:52                                              | 11.45%                   | 29.08%                                               |  |
| Finland                                            |                                                    | 51,088                                                | 10.26       | 00:04:53                                              | 24.05%                   | 28.50%                                               |  |
| Latvia                                             |                                                    | 35,891                                                | 11.13       | 00:04:13                                              | 14.72%                   | 30.00%                                               |  |
| Lithuania                                          |                                                    | 10,140                                                | 7.89        | 00:04:17                                              | 21.22%                   | 34.79%                                               |  |
| France                                             |                                                    | 6,178                                                 | 3.51        | 00:01:30                                              | 67.58%                   | 70.61%                                               |  |
| Sweden                                             |                                                    | 5,255                                                 | 6.84        | 00:03:37                                              | 18.73%                   | 47.94%                                               |  |
| Russia                                             |                                                    | 5,095                                                 | 10.55       | 00:04:29                                              | 29.21%                   | 33.94%                                               |  |
| Norway                                             |                                                    | 4,020                                                 | 10.38       | 00:07:23                                              | 22.19%                   | 25.47%                                               |  |
| Germany                                            |                                                    | 3,909                                                 | 6.30        | 00:03:14                                              | 25.61%                   | 36.17%                                               |  |
| United States                                      |                                                    | 3,452                                                 | 4.06        | 00:02:07                                              | 72.25%                   | 71.67%                                               |  |