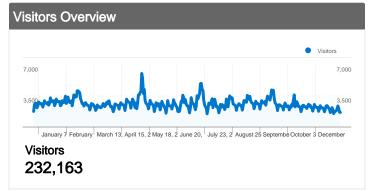

#### 232,163 people visited this site

1,703,946 Visits

232,163 Absolute Unique Visitors

17,578,293 Pageviews

10.32 Average Pageviews

مىللىلىلىلىك 00:04:49 Time on Site

29.54% Bounce Rate

12.66% New Visits