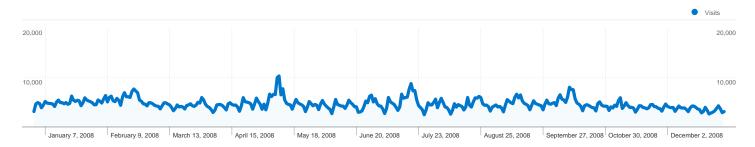

#### Site Usage

1,703,946 Visits

17,578,293 Pageviews

10.32 Pages/Visit

29.54% Bounce Rate

مىللىلسلىسكى 00:04:49 Avg. Time on Site

12.66% % New Visits

| Traffic Sources Overview |                                             |  |  |  |
|--------------------------|---------------------------------------------|--|--|--|
|                          | Referring Sites 794,169.00 (46.61%)         |  |  |  |
|                          | ■ <b>Direct Traffic</b> 674,993.00 (39.61%) |  |  |  |
|                          | ■ Search Engines 234,781.00 (13.78%)        |  |  |  |
|                          | Other 3 (> 0.00%)                           |  |  |  |

#### 232,163 people visited this site

1,703,946 Visits

232,163 Absolute Unique Visitors

17,578,293 Pageviews

10.32 Average Pageviews

مىللىلىلىلىك 00:04:49 Time on Site

29.54% Bounce Rate

12.66% New Visits