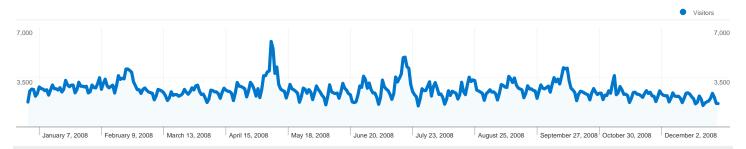

#### 232,163 people visited this site

1,703,946 Visits

232,163 Absolute Unique Visitors

17,578,293 Pageviews

10.32 Average Pageviews

مىللىلىلىلىك 00:04:49 Time on Site

29.54% Bounce Rate

12.66% New Visits