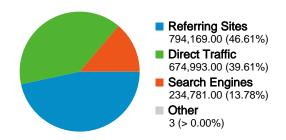

#### Site Usage

1,703,946 Visits

17,578,293 Pageviews

10.32 Pages/Visit

29.54% Bounce Rate

مىللىلسلىسكى 00:04:49 Avg. Time on Site

12.66% % New Visits

| Traffic Sources Overview |                                             |  |  |  |
|--------------------------|---------------------------------------------|--|--|--|
|                          | Referring Sites 794,169.00 (46.61%)         |  |  |  |
|                          | ■ <b>Direct Traffic</b> 674,993.00 (39.61%) |  |  |  |
|                          | ■ Search Engines 234,781.00 (13.78%)        |  |  |  |
|                          | Other 3 (> 0.00%)                           |  |  |  |

# All traffic sources sent a total of 1,703,946 visits

46.61% Referring Sites

13.78% Search Engines

## **Top Traffic Sources**

| Sources                    | Visits  | % visits |
|----------------------------|---------|----------|
| (direct) ((none))          | 674,993 | 39.61%   |
| neti.ee (referral)         | 424,630 | 24.92%   |
| google (organic)           | 220,606 | 12.95%   |
| rallifoorum.ee (referral)  | 32,977  | 1.94%    |
| honda-racing.ee (referral) | 26,376  | 1.55%    |