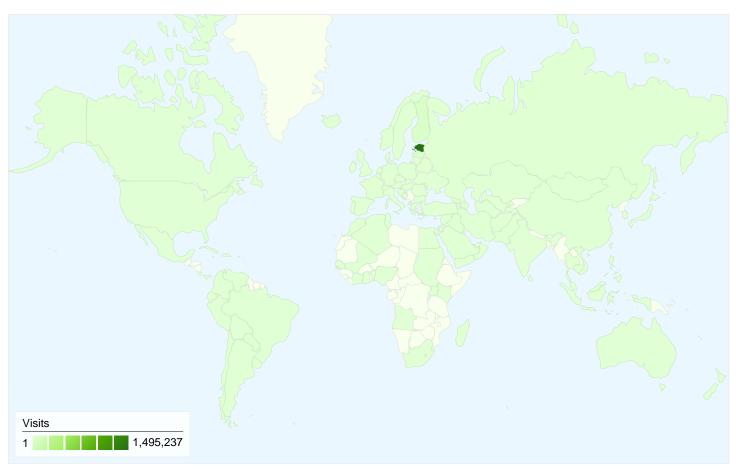

| Map Overlay     |  |
|-----------------|--|
| Voite 1.495.237 |  |

| Content Overview |           |             |
|------------------|-----------|-------------|
| Pages            | Pageviews | % Pageviews |
| 1                | 2,244,035 | 14.53%      |
| /?a=a031&f=1     | 1,218,763 | 7.89%       |
| /?a=a031&f=2     | 388,400   | 2.52%       |
| /?a=a031&f=3     | 333,853   | 2.16%       |
| /?a=a024         | 292,490   | 1.89%       |

# 1,626,120 visits came from 126 countries/territories

| Visits                                    | Pages/Visit                               | _                             | me on Site  | % New Visits                                        | Bounce                                  |             |
|-------------------------------------------|-------------------------------------------|-------------------------------|-------------|-----------------------------------------------------|-----------------------------------------|-------------|
| <b>1,626,120</b> % of Site Total: 100.00% | <b>9.63</b> Site Avg: <b>9.63</b> (0.00%) | 00:04:<br>Site Avg:<br>00:04: |             | <b>13.42%</b><br>Site Avg:<br><b>13.39%</b> (0.27%) | <b>29.61</b> ° Site Avg: <b>29.61</b> ° |             |
| Country/Territory                         |                                           | Visits                        | Pages/Visit | Avg. Time on<br>Site                                | % New Visits                            | Bounce Rate |
| Estonia                                   |                                           | 1,495,237                     | 9.70        | 00:04:59                                            | 12.39%                                  | 29.31%      |
| Finland                                   |                                           | 51,133                        | 9.72        | 00:05:16                                            | 23.50%                                  | 27.59%      |
| Latvia                                    |                                           | 29,947                        | 10.25       | 00:03:40                                            | 19.01%                                  | 30.24%      |
| Lithuania                                 |                                           | 7,593                         | 7.87        | 00:04:58                                            | 27.51%                                  | 35.45%      |
| Sweden                                    |                                           | 6,199                         | 8.96        | 00:04:44                                            | 19.92%                                  | 25.13%      |
| Russia                                    |                                           | 5,931                         | 8.02        | 00:03:48                                            | 23.62%                                  | 40.40%      |
| France                                    |                                           | 5,013                         | 3.02        | 00:01:25                                            | 73.83%                                  | 77.12%      |
| Norway                                    |                                           | 4,517                         | 9.34        | 00:05:34                                            | 17.73%                                  | 26.23%      |
| Germany                                   |                                           | 3,091                         | 5.31        | 00:02:50                                            | 18.76%                                  | 43.80%      |