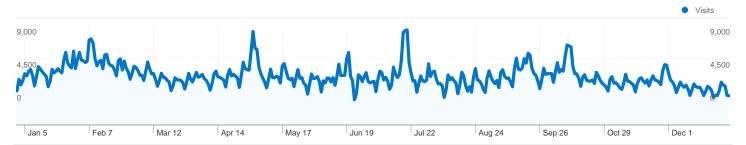

#### Site Usage

1,626,120 Visits

15,662,350 Pageviews

9.63 Pages/Visit

29.61% Bounce Rate

منسسليل 00:04:57 Avg. Time on Site

13.39% % New Visits

| ■ <b>Direct Traffic</b> 668,361.00 (41.10%) |
|---------------------------------------------|
| ■ Referring Sites 658,547.00 (40.50%)       |
| <b>Search Engines</b> 299,210.00 (18.40%)   |
| Other                                       |

#### 235,368 people visited this site

1,626,120 Visits

235,368 Absolute Unique Visitors

15,662,350 Pageviews

9.63 Average Pageviews

00:04:57 Time on Site

29.61% Bounce Rate

13.39% New Visits