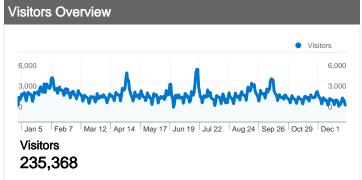

#### 235,368 people visited this site

1,626,120 Visits

235,368 Absolute Unique Visitors

15,662,350 Pageviews

9.63 Average Pageviews

00:04:57 Time on Site

29.61% Bounce Rate

13.39% New Visits