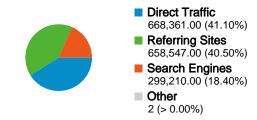

#### Site Usage

1,626,120 Visits

15,662,350 Pageviews

9.63 Pages/Visit

29.61% Bounce Rate

منسسليل 00:04:57 Avg. Time on Site

13.39% % New Visits

| ■ <b>Direct Traffic</b> 668,361.00 (41.10%) |
|---------------------------------------------|
| ■ Referring Sites 658,547.00 (40.50%)       |
| <b>Search Engines</b> 299,210.00 (18.40%)   |
| Other                                       |

#### All traffic sources sent a total of 1,626,120 visits

40.50% Referring Sites

18.40% Search Engines

#### **Top Traffic Sources**

| Sources                   | Visits  | % visits |
|---------------------------|---------|----------|
| (direct) ((none))         | 668,361 | 41.10%   |
| neti.ee (referral)        | 344,820 | 21.21%   |
| google (organic)          | 287,061 | 17.65%   |
| rallifoorum.ee (referral) | 50,088  | 3.08%    |
| ladaklubi.ee (referral)   | 23,994  | 1.48%    |