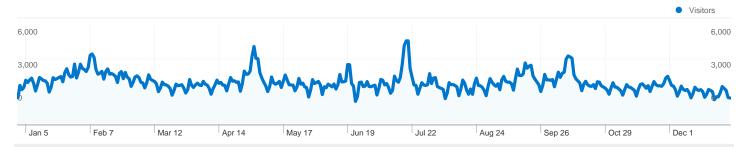

#### All traffic sources sent a total of 1,626,120 visits

40.50% Referring Sites

18.40% Search Engines