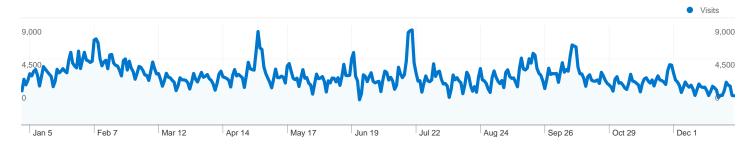

#### Site Usage

1,626,120 Visits

15,662,350 Pageviews

9.63 Pages/Visit

29.61% Bounce Rate

منسسليل 00:04:57 Avg. Time on Site

13.39% % New Visits

| ■ <b>Direct Traffic</b> 668,361.00 (41.10%) |
|---------------------------------------------|
| ■ Referring Sites 658,547.00 (40.50%)       |
| <b>Search Engines</b> 299,210.00 (18.40%)   |
| Other                                       |