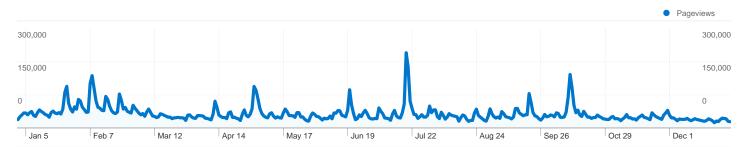

## Pages on this site were viewed a total of 15,662,350 times

15,662,350 Pageviews

10,412,271 Unique Views

29.61% Bounce Rate