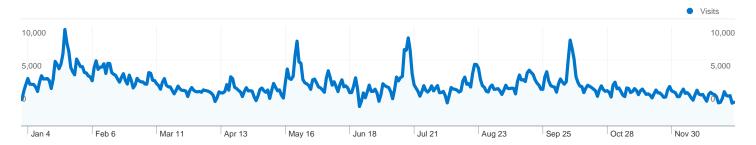

#### Site Usage

1,519,691 Visits

12,147,141 Pageviews

7.99 Pages/Visit

31.82% Bounce Rate

00:04:38 Avg. Time on Site

15.01% % New Visits

| Map Ov | rerlay             |
|--------|--------------------|
|        | Vints<br>1.372.207 |