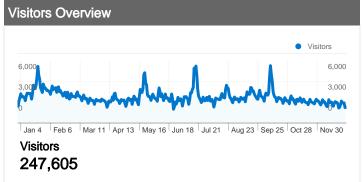

#### 247,605 people visited this site

1,519,691 Visits

247,605 Absolute Unique Visitors

12,147,141 Pageviews

7.99 Average Pageviews

00:04:38 Time on Site

31.82% Bounce Rate

15.01% New Visits