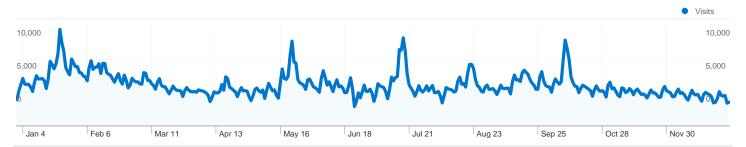

#### Site Usage

1,519,691 Visits

12,147,141 Pageviews

7.99 Pages/Visit

31.82% Bounce Rate

00:04:38 Avg. Time on Site

15.01% % New Visits

| Map Ov | rerlay             |
|--------|--------------------|
|        | Vints<br>1.372.207 |

### All traffic sources sent a total of 1,519,691 visits

35.89% Referring Sites

24.18% Search Engines