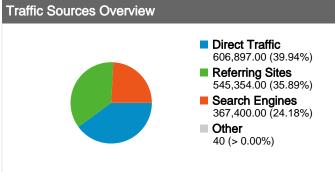

### All traffic sources sent a total of 1,519,691 visits

35.89% Referring Sites

24.18% Search Engines

### **Top Traffic Sources**

| Sources                   | Visits  | % visits |
|---------------------------|---------|----------|
| (direct) ((none))         | 606,897 | 39.94%   |
| google (organic)          | 355,712 | 23.41%   |
| neti.ee (referral)        | 288,413 | 18.98%   |
| rallifoorum.ee (referral) | 35,920  | 2.36%    |
| ladaklubi.ee (referral)   | 24,797  | 1.63%    |