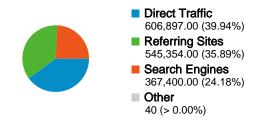

### All traffic sources sent a total of 1,519,691 visits

35.89% Referring Sites

24.18% Search Engines

### **Top Traffic Sources**

| Sources                   | Visits  | % visits |
|---------------------------|---------|----------|
| (direct) ((none))         | 606,897 | 39.94%   |
| google (organic)          | 355,712 | 23.41%   |
| neti.ee (referral)        | 288,413 | 18.98%   |
| rallifoorum.ee (referral) | 35,920  | 2.36%    |
| ladaklubi.ee (referral)   | 24,797  | 1.63%    |