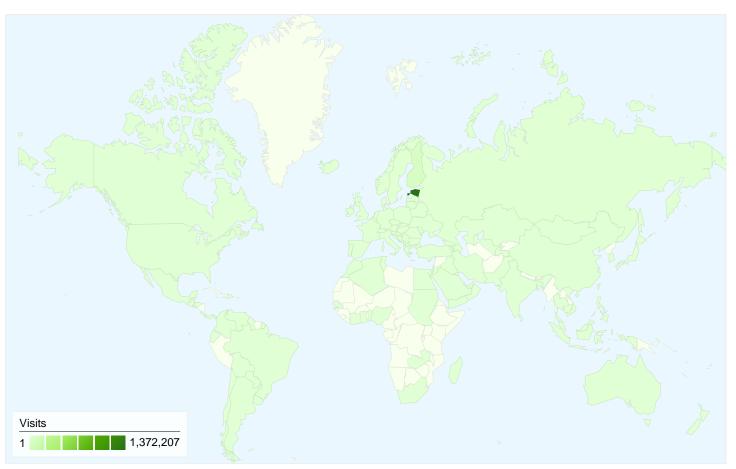

# 1,519,691 visits came from 125 countries/territories

| Site Usage                                         |                                         |                         |             |                                                       |                                 |             |
|----------------------------------------------------|-----------------------------------------|-------------------------|-------------|-------------------------------------------------------|---------------------------------|-------------|
| Visits<br>1,519,691<br>% of Site Total:<br>100.00% | Pages/Visit 7.99 Site Avg: 7.99 (0.00%) | <b>00:04:</b> Site Avg: |             | % New Visits<br>15.05%<br>Site Avg:<br>15.01% (0.25%) | <b>31.82</b> ° Site Avg: 31.82° | %           |
| Country/Territory                                  |                                         | Visits                  | Pages/Visit | Avg. Time on<br>Site                                  | % New Visits                    | Bounce Rate |
| Estonia                                            |                                         | 1,372,207               | 8.05        | 00:04:37                                              | 14.04%                          | 31.66%      |
| Finland                                            |                                         | 65,998                  | 7.85        | 00:05:37                                              | 24.48%                          | 29.89%      |
| Latvia                                             |                                         | 29,799                  | 8.20        | 00:03:42                                              | 19.92%                          | 30.24%      |
| Lithuania                                          |                                         | 8,510                   | 6.57        | 00:03:22                                              | 25.68%                          | 37.58%      |
| Sweden                                             |                                         | 6,357                   | 7.94        | 00:04:35                                              | 19.63%                          | 29.48%      |
| Norway                                             |                                         | 5,255                   | 8.69        | 00:04:57                                              | 18.92%                          | 32.14%      |
| Russia                                             |                                         | 4,866                   | 6.93        | 00:04:11                                              | 23.88%                          | 40.16%      |
| France                                             |                                         | 3,423                   | 4.28        | 00:02:09                                              | 55.42%                          | 65.88%      |
| Germany                                            |                                         | 3,034                   | 5.79        | 00:02:55                                              | 22.15%                          | 37.18%      |