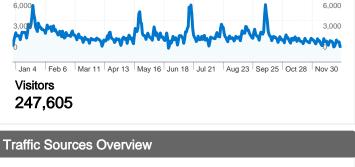

#### 247,605 people visited this site

1,519,691 Visits

247,605 Absolute Unique Visitors

12,147,141 Pageviews

7.99 Average Pageviews

00:04:38 Time on Site

31.82% Bounce Rate

15.01% New Visits