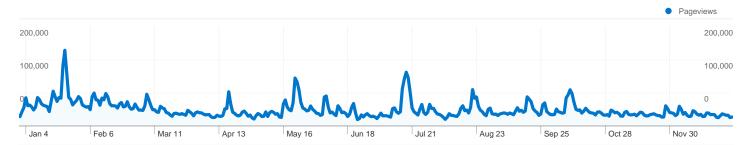

# Pages on this site were viewed a total of 12,147,141 times

12,147,141 Pageviews

**8,072,761** Unique Views

31.82% Bounce Rate