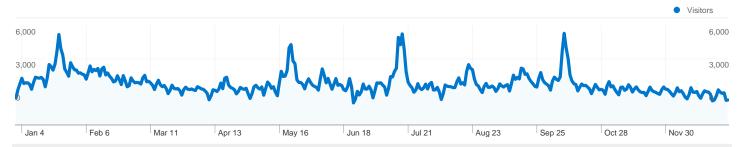

#### 247,605 people visited this site

1,519,691 Visits

247,605 Absolute Unique Visitors

12,147,141 Pageviews

7.99 Average Pageviews

00:04:38 Time on Site

31.82% Bounce Rate

15.01% New Visits